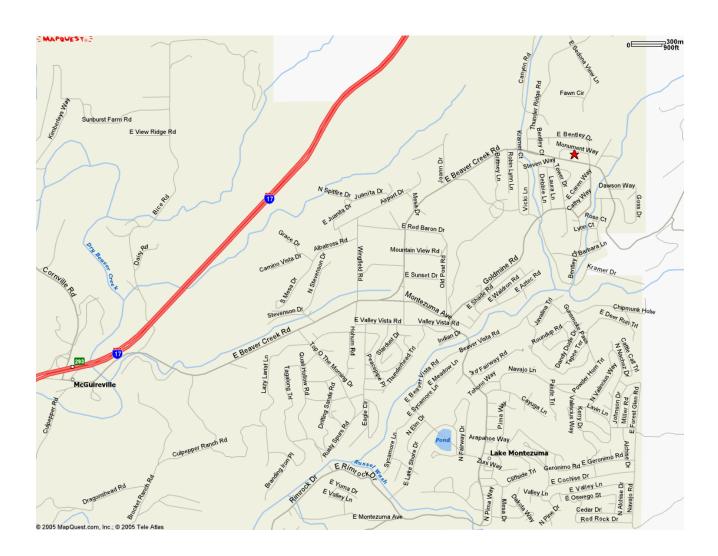

<u>Directions</u> to Home of Dawn Lorenzo 4604 Monument Way, Rimrock, AZ

## From "Casablanca"

From Pat Shea's home, just continue on Bentley, around the corner, and down to Monument Way. Right on Monument Way to the home. \* optional\* You can walk down to the home from "Casablanca" rear gate, but be careful of the steep stairs!