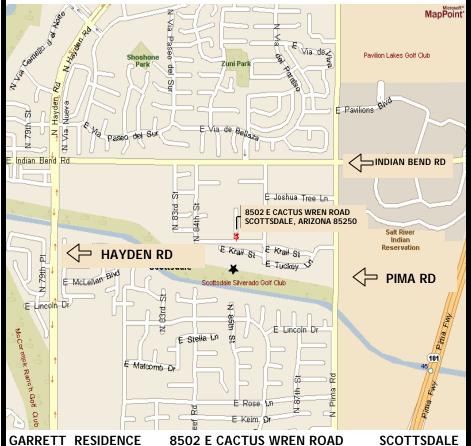

## NO PHOTO AVAILABLE

GARRETT RESIDENCE 8502 E CACTUS WREN ROAD SCOTTSDAL FROM INDIAN BEND GO EAST TO PIMA RD—SOUTH ON PIMA ROAD TO KRAIL ST—WEST ON KRAIL—N ON 86TH STREET—THEN IMMEDIATELY TURN WEST ONTO E CACTUS WREN RD